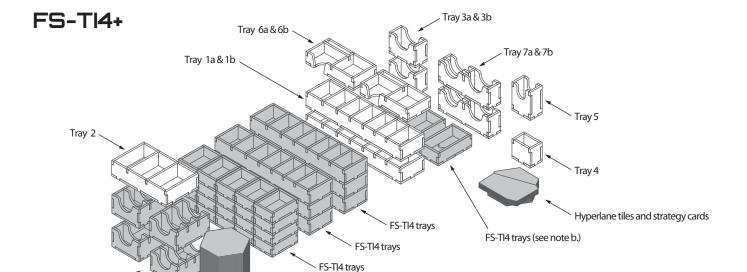

Tray 1a & 1b (the trays are identical)

Sheet A1

Finished tray

Tray 2 Sheet C

Finished tray

Tray 3a & 3b (the trays are identical)

Finished tray

# FS-TI4+ insert compatible with Twilight Imperium: Prophecy of Kings® expansion

Tray 4 Sheet A1, A2

To assemble repeat steps of Tray 3a-b.

Finished tray

Tray 5
Sheet C
To assemble
repeat steps
of Tray 3a-b.

Step 3

Finished tray

 $Tray\ 6a\ \&\ 6b\ \ \ (\text{the trays are identical})$ 

Sheet B2

Step 1

Step 2

Finished tray

Tray 7a & 7b (the trays are identical)

Finished tray

### Tray legend:

Tray 1a, b - player unit pieces

FS-TI4 trays

Tray 2 - trade, infantry and fighter tokens

Tray 3a, b - player card decks

Tray 4 - frontier tokens

Tray 5 - extra card storage

Tray 6a, b - planet cards, dice, and other tokens

Tray 7,a b - secret objective deck, and relic & exploration decks

#### Notes:

System tiles

a. This insert is designed to work together with our other Twilight Imperium insert FS-TI4. The grey trays above are from FS-TI4, with their organisation in the box slightly adjusted to allow for the new FS-TI4+ trays.
b. The trade, infantry & fighter tokens from both the base game and expansion are stored together in Tray 2. The trays previously used for this are re-purposed to store new faction tokens and cards.

**c.** The new mech units are added to the destroyer ship slot in each of the now 8 unit trays.

Please check www.foldedspace.net

for photos of this insert in use.

- **d.** The dice and other game tokens are moved to Trays 6a & 6b, leaving space in the old FS-TI4 trays for new factions.
- **e.** The secret objective deck is moved to Tray 7a, leaving space in the FS-TI4 trays for the expanded action, agenda, and stage I & II objective cards decks.