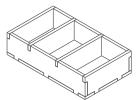

## **Assembly Instructions**

The package contains 5 sheets, two identical to the other two and one different sheet.

After assembly the trays are put in four layers in the original game box.

Ordinary PVA glue is required when assembling each tray.

Tray 1a & 1b (the trays are identical)

Sheet A1

Finished tray

Tray 2 Sheet C

Finished tray

Tray 3a & 3b (the trays are identical)

Finished tray