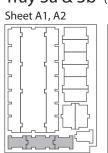

# FS-TI4+ insert compatible with Twilight Imperium: Prophecy of Kings® expansion

Tray 4 Sheet A1, A2

To assemble repeat steps of Tray 3a-b.

Finished tray

Tray 5
Sheet C
To assemble
repeat steps
of Tray 3a-b.