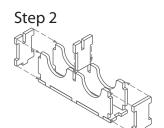

Step 3

Finished tray

 $Tray\ 6a\ \&\ 6b\ \ \ (\text{the trays are identical})$ 

Sheet B2

Step 1

Step 2

Finished tray

Tray 7a & 7b (the trays are identical)