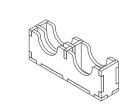

Tray 1a & 1b (the trays are identical)

Sheet A1

Finished tray

Tray 2 Sheet C

Finished tray

Tray 3a & 3b (the trays are identical)

Finished tray

### Tray legend:

Tray 1a, b - player unit pieces

FS-TI4 trays

Tray 2 - trade, infantry and fighter tokens

Tray 3a, b - player card decks

Tray 4 - frontier tokens

Tray 5 - extra card storage

Tray 6a, b - planet cards, dice, and other tokens