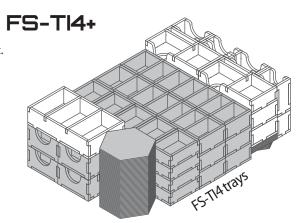

### FS-TI4+ insert

## compatible with Twilight Imperium: Prophecy of Kings® expansion

### Tray legend:

Tray 1a, b - player unit pieces

FS-TI4 trays

Tray 2 - trade, infantry and fighter tokens

Tray 3a, b - player card decks

Tray 4 - frontier tokens

Tray 5 - extra card storage

Tray 6a, b - planet cards, dice, and other tokens

#### Notes:

System tiles

a. This insert is designed to work together with our other Twilight Imperium insert FS-TI4. The grey trays above are from FS-TI4, with their organisation in the box slightly adjusted to allow for the new FS-TI4+ trays.
b. The trade, infantry & fighter tokens from both the base game and expansion are stored together in Tray 2. The trays previously used for this are re-purposed to store new faction tokens and cards.