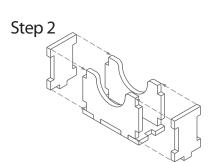

Step 3

Finished tray

 $Tray\ 6a\ \&\ 6b\ \ \ (\text{the trays are identical})$ 

Sheet B2

Step 1

Step 2

Finished tray

Tray 7a & 7b (the trays are identical)