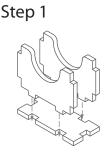

Step 3

Finished tray

 $Tray\ 6a\ \&\ 6b\ \ \ (\text{the trays are identical})$ 

Sheet B2

Step 1

Step 2

Finished tray

Tray 7a & 7b (the trays are identical)