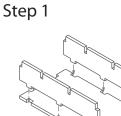

Tray 1a & 1b (the trays are identical)

Sheet A1

Finished tray

Tray 2 Sheet C

Finished tray

Tray 3a & 3b (the trays are identical)

Finished tray