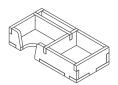

Step 3

Finished tray

 $Tray\ 6a\ \&\ 6b\ \ \ (\text{the trays are identical})$ 

Sheet B2

Step 1

Step 2

Finished tray

Tray 7a & 7b (the trays are identical)

### Tray legend:

Tray 1a, b - player unit pieces

FS-TI4 trays

Tray 2 - trade, infantry and fighter tokens

Tray 3a, b - player card decks

Tray 4 - frontier tokens

Tray 5 - extra card storage

Tray 6a, b - planet cards, dice, and other tokens