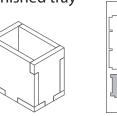

Tray 1a & 1b (the trays are identical)

Sheet A1

Finished tray

Tray 2 Sheet C

Finished tray

Tray 3a & 3b (the trays are identical)

Finished tray