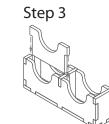

Step 3

Finished tray

 $Tray\ 6a\ \&\ 6b\ \ \ (\text{the trays are identical})$ 

Sheet B2

Step 1

Step 2

Finished tray

Tray 7a & 7b (the trays are identical)