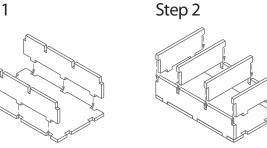

Step 3

Finished tray

 $Tray\ 6a\ \&\ 6b\ \ \ (\text{the trays are identical})$ 

Sheet B2

Step 1

Step 2

Finished tray

Tray 7a & 7b (the trays are identical)