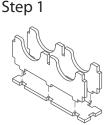

Step 3

Finished tray

 $Tray\ 6a\ \&\ 6b\ \ \ (\text{the trays are identical})$ 

Sheet B2

Step 1

Step 2

Finished tray

Tray 7a & 7b (the trays are identical)