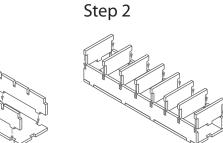

# FS-TI4+ insert compatible with Twilight Imperium: Prophecy of Kings® expansion

Tray 4 Sheet A1, A2

To assemble repeat steps of Tray 3a-b.

Finished tray

Tray 5
Sheet C
To assemble
repeat steps
of Tray 3a-b.